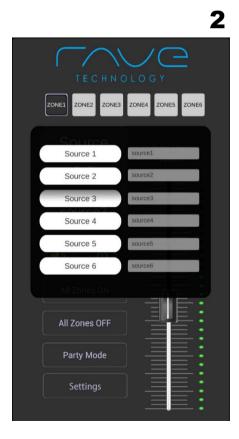

#### Zones/Source/Tone & Balance

- 1. Press the **zone** (1-6) buttons to select individual **zone** control. You can also swipe left or right to select a **zone**. Press and hold the **zone** button to customize. In the customization menu press the area to the right of each **zone** to customize.
- 2. Press the the **Source** button to select **source** input (1-6) for the zone you have selected. Press and hold the **Source** button to customize the name of each audio **Source**. In the customization menu press the area to the right of each Source to customize.
- 3. Press the **Tone/Balance** button to change **Bass** and **Treble** as well as **Balance** setting.