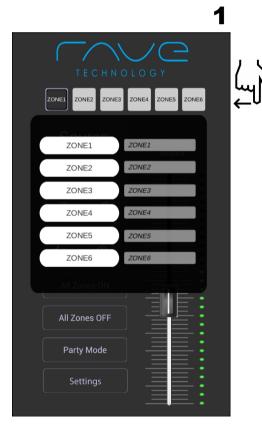

#### Zones/Source/Tone & Balance

- 1. Press the **zone** (1-6) buttons to select individual **zone** control. You can also swipe left or right to select a **zone**. Press and hold the **zone** button to customize. In the customization menu press the area to the right of each **zone** to customize.
- 2. Press the the **Source** button to select **source** input (1-6) for the zone you have selected. Press and hold the **Source** button to customize the name of each audio **Source**. In the customization menu press the area to the right of each Source to customize.
- 3. Press the **Tone/Balance** button to change **Bass** and **Treble** as well as **Balance** setting.

#### **Zone Mute**

The speaker button/icon is used to mute/un-mute each zone.

### **Zone On/Off**

The power button/icon is used to power ON or OFF each zone.

#### **Volume Fader Control**

This slider (fader) is used to adjust the volume level of each zone. Press finger on the control slider and move the control up to increase and down to decrease volume level.