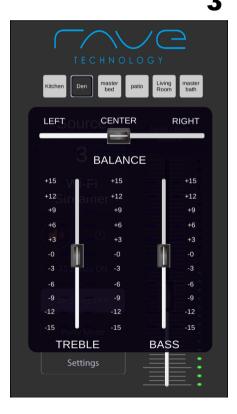

#### Zones/Source/Tone & Balance

- 1. Press the **zone** (1-6) buttons to select individual **zone** control. You can also swipe left or right to select a **zone**. Press and hold the **zone** button to customize. In the customization menu press the area to the right of each **zone** to customize.
- 2. Press the the **Source** button to select **source** input (1-6) for the zone you have selected. Press and hold the **Source** button to customize the name of each audio **Source**. In the customization menu press the area to the right of each Source to customize.
- 3. Press the **Tone/Balance** button to change **Bass** and **Treble** as well as **Balance** setting.