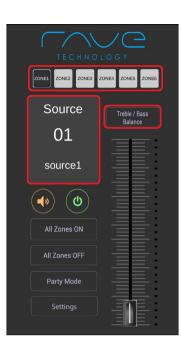

#### Zones/Source/Tone & Balance

- 1. Press the **zone** (1-6) buttons to select individual **zone** control. You can also swipe left or right to select a **zone**. Press and hold the **zone** button to customize. In the customization menu press the area to the right of each **zone** to customize.
- 2. Press the the **Source** button to select **source** input (1-6) for the zone you have selected. Press and hold the **Source** button to customize the name of each audio **Source**. In the customization menu press the area to the right of each Source to customize.
- 3. Press the **Tone/Balance** button to change **Bass** and **Treble** as well as **Balance** setting.