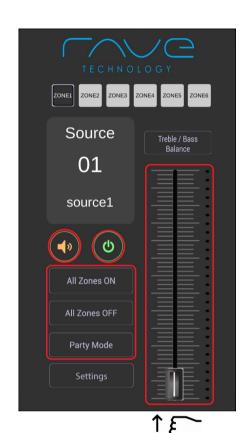

#### **Zone Mute**

The speaker button/icon is used to mute/un-mute each zone.

### **Zone On/Off**

The power button/icon is used to power ON or OFF each zone.

## **All Zones ON**

This button is used to power ON all zones.

### **All Zones OFF**

This button is used to power OFF all zones.

# **Party Mode**

This button is used to change all zone source inputs and audio settings to that of the selected party mode zone.

#### **Volume Fader Control**

This slider (fader) is used to adjust the volume level of each zone. Press finger on the control slider and move the control up to increase and down to decrease volume level.