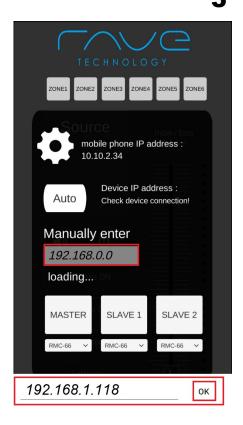

## **Settings**

- Press the **Settings** button to enable the communication to the RMC connected to your network. Ensure both devices are connected to the same network. Press the **Auto** button to find your RMC device on your network. Select your device and model from the menu.
- 2. Press OK to search for the RMC device on your network. Once the device is found the APP will close and relaunch.
- 3. Press **Manually enter** to input the MRC static IP address. Enter the IP address in the drop down menu, press OK to continue.

TECHNOLOGY

ZONE1 ZONE2 ZONE3 ZONE4 ZONE5 ZONE6

CONEC Mobile phone IP address:
10.10.2.34

Device IP address:
Check device connection!

Manually enter
192.168.0.0

loading...

MASTER SLAVE 1 SLAVE 2

RMC-66 V RMC-66 V RMC-66 V

RMC-66 RMC-44

After the connection is successful, the APP will be closed automatically Please restart the APP. Thank you. Cancel ok All Zones ON All Zones OFF Party Mode Settings