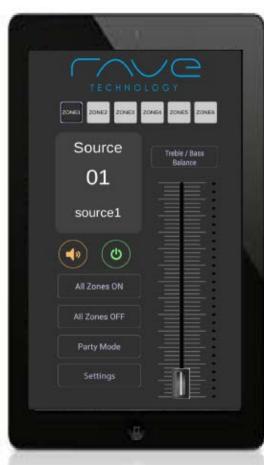

## **RAVE RMC APP Manual**

- Zone selection
- Source selection
- Zone Power
- Zone Mute
- All Zones ON/OFF
- Party Mode
- Tone/Balance Control
- Fader Volume Control

#### Zones/Source/Tone & Balance

- 1. Press the **zone** (1-6) buttons to select individual **zone** control. You can also swipe left or right to select a **zone**. Press and hold the **zone** button to customize. In the customization menu press the area to the right of each **zone** to customize.
- 2. Press the the **Source** button to select **source** input (1-6) for the zone you have selected. Press and hold the **Source** button to customize the name of each audio **Source**. In the customization menu press the area to the right of each Source to customize.
- 3. Press the **Tone/Balance** button to change **Bass** and **Treble** as well as **Balance** setting.

#### **Zone Mute**

The speaker button/icon is used to mute/un-mute each zone.

### **Zone On/Off**

The power button/icon is used to power ON or OFF each zone.

## **All Zones ON**

This button is used to power ON all zones.

### **All Zones OFF**

This button is used to power OFF all zones.

# **Party Mode**

This button is used to change all zone source inputs and audio settings to that of the selected party mode zone.

#### **Volume Fader Control**

This slider (fader) is used to adjust the volume level of each zone. Press finger on the control slider and move the control up to increase and down to decrease volume level.